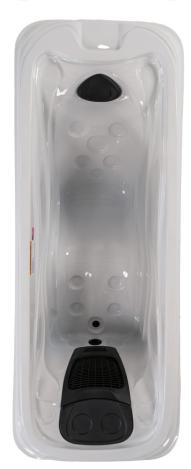

## **Dimensions**

92" Length X 35" Width X 34" Height

### Gallons

**75** Minimum 90 Maximum

## Weight

446 lbs.

# **Technical Specifications**

- 110V Supply Volt
- (1) 2A Circulation Pump
- 110V-20A Service Breaker
- 1 HP Chiller
- Wotech Remote Control Panel
- No Jets or Water Feature
- Cold Plunge units without heater have to be drained in winter if outdoors during freezing temperatures

## **Features**

- Chill Only
- Foam Cover Included
- **Comfort Cushion Headrest**
- White Acrylic Only
- Extreme Insulation
- Proudly Made In The USA

### Colors

Cabinet

Chestnut

Acrylic White